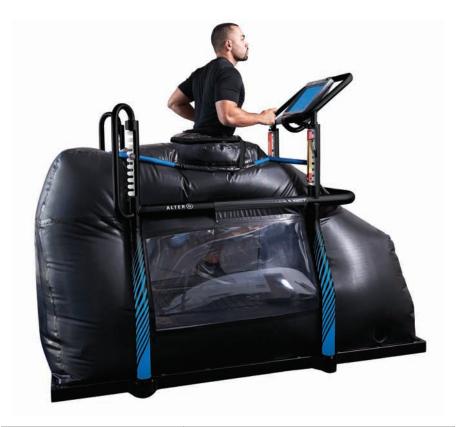

# PRO 500 ANTI-GRAVITY TREADMILL® THE ULTIMATE IN REHAB & TRAINING FOR ELITE ATHLETES

The next generation in the Pro Series from AlterG®, the Pro 500 Anti-Gravity Treadmill® offers athletes the ultimate in unweighted recovery and performance training. With NASA technology, the Pro 500 uses positive air pressure to precisely reduce gravitational forces on your athletes by as much as 80% – so you can start rehabbing sooner or increase training volume for peak performance with less risk of injury.