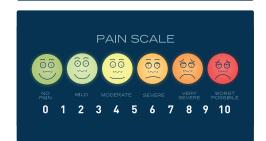

#### **Pain Recording**

Correlating gait and unweighting with athlete-reported pain scores helps establish optimal parameters for training and tracking progress.