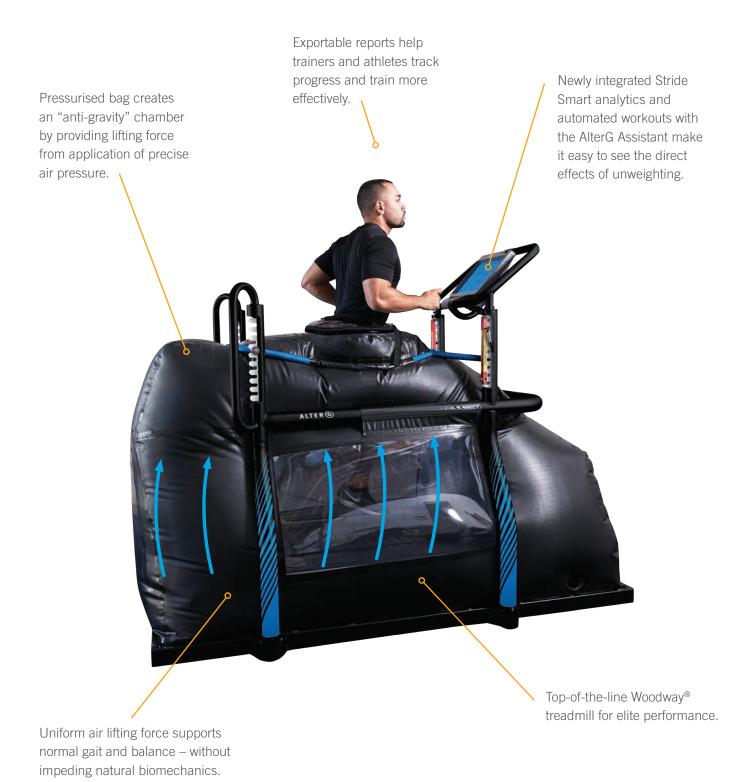

# PRO 500 ANTI-GRAVITY TREADMILL® THE ULTIMATE IN REHAB & TRAINING FOR ELITE ATHLETES

The next generation in the Pro Series from AlterG®, the Pro 500 Anti-Gravity Treadmill® offers athletes the ultimate in unweighted recovery and performance training. With NASA technology, the Pro 500 uses positive air pressure to precisely reduce gravitational forces on your athletes by as much as 80% – so you can start rehabbing sooner or increase training volume for peak performance with less risk of injury.

## STRIDE SMART ANALYTICS GIVE YOU REAL-TIME FEEDBACK FOR MORE EFFICIENT TRAINING

Integrated Stride Smart measures gravitational load and provides simplified visual feedback making it easy to work on improvements in real time.

#### The AlterG Assistant

Maximise your time and productivity by utilising pre-programmed workouts or develop your own for a customized experience.

# PRO 500 ANTI-GRAVITY TREADMILL®

| Specifications         | Pro 500                                             |
|------------------------|-----------------------------------------------------|
| Woodway Treadmill      | Included                                            |
| Body Weight Adjustment | 100% to as low as 20% in as little as 1% increments |
| Speed                  | 0-18 mph                                            |
| Starting Speed         | 0.1 mph                                             |
| Reverse                | -10 mph                                             |
| Incline                | 15%                                                 |
| User Weight            | 85-400 lbs                                          |