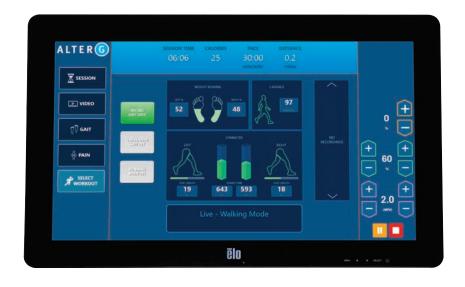

## STRIDE SMART ANALYTICS GIVE YOU REAL-TIME FEEDBACK FOR MORE EFFICIENT TRAINING

Integrated Stride Smart measures gravitational load and provides simplified visual feedback making it easy to work on improvements in real time.

#### The AlterG Assistant

Maximise your time and productivity by utilising pre-programmed workouts or develop your own for a customized experience.

#### **Pain Recording**

Correlating gait and unweighting with athlete-reported pain scores helps establish optimal parameters for training and tracking progress.