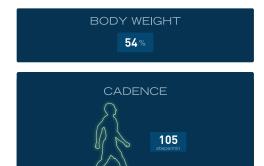

## STRIDE SMART ANALYTICS GIVE YOU REAL-TIME FEEDBACK FOR MORE EFFICIENT TRAINING

Integrated Stride Smart measures gravitational load and provides simplified visual feedback making it easy to work on improvements in real time.

#### **Cadence**

Improvements can lead to normalised gait, reduced injury risk, and improved running form.