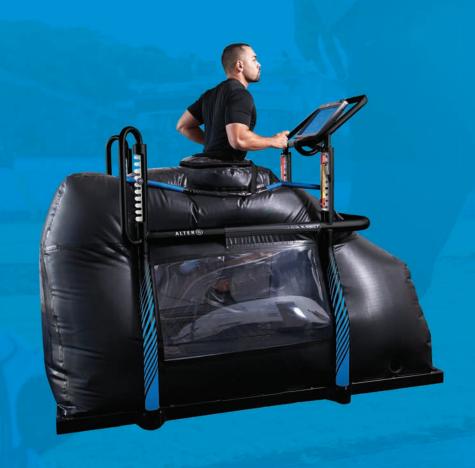

# PRO 500 ANTI-GRAVITY TREADMILL® THE ULTIMATE IN REHAB & TRAINING FOR ELITE ATHLETES

The next generation in the Pro Series from AlterG®, the Pro 500 Anti-Gravity Treadmill® offers athletes the ultimate in unweighted recovery and performance training. With NASA technology, the Pro 500 uses positive air pressure to precisely reduce gravitational forces on your athletes by as much as 80% – so you can start rehabbing sooner or increase training volume for peak performance with less risk of injury.