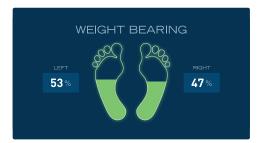

#### **Weight Bearing Symmetry**

Improves balance control and reduces risk of pain and joint degeneration from overuse in the unaffected leg.