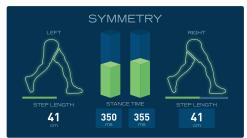

#### **Step Length Symmetry**

Improves symmetry for increased step length, better speed, and more efficient gait.

#### **Stance Time Symmetry**

Helps users correct asymmetries to achieve increased step length, running speed, and improved stance time.